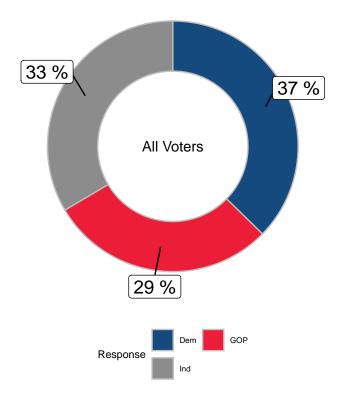

# Are you currently registered as a Democrat, Republican, or Independent/Other? (all voters)

|                      |       | Ge    | nder   |       | A     | ge    |       |
|----------------------|-------|-------|--------|-------|-------|-------|-------|
|                      | Total | Male  | Female | 18-34 | 35-49 | 50-64 | 65+   |
| Dem                  | 37.3% | 33.6% | 40.4%  | 38.9% | 38.2% | 37.2% | 33.3% |
| GOP                  | 29.2% | 30.9% | 27.7%  | 24.1% | 27.9% | 31.2% | 37.3% |
| Ind                  | 33.5% | 35.5% | 31.8%  | 37%   | 33.9% | 31.6% | 29.5% |
| Unweighted Frequency | 1180  | 489   | 691    | 350   | 377   | 289   | 164   |
| Weighted Frequency   | 1157  | 524   | 633    | 344   | 329   | 283   | 200   |