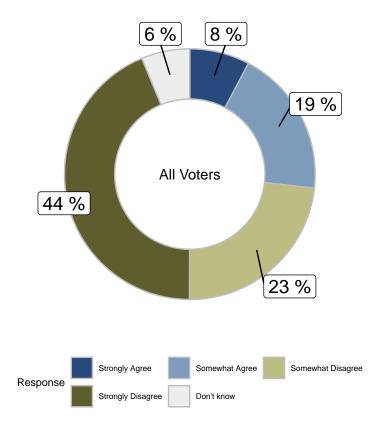

On the issue of immigration, how much do you trust each of the following: Immigration and Customs Enforcement (ICE) (all voters)

|                      |       | Ge    | nder   |       | A     | ge    |       |
|----------------------|-------|-------|--------|-------|-------|-------|-------|
|                      | Total | Male  | Female | 18-34 | 35-49 | 50-64 | 65+   |
| Strongly Trust       | 11.2% | 16.8% | 6.7%   | 13.7% | 9.7%  | 10.4% | 10.6% |
| Somewhat Trust       | 30.6% | 32.6% | 28.9%  | 25%   | 29.7% | 33.6% | 37.5% |
| Somewhat Distrust    | 24.8% | 21.9% | 27.2%  | 22.6% | 24.3% | 26%   | 27.7% |
| Strongly Distrust    | 21.4% | 19.7% | 22.8%  | 22.7% | 23.9% | 19.7% | 17.1% |
| Don't know           | 12%   | 9%    | 14.5%  | 15.9% | 12.4% | 10.2% | 7.1%  |
| Unweighted Frequency | 1180  | 489   | 691    | 350   | 377   | 289   | 164   |
| Weighted Frequency   | 1157  | 524   | 633    | 344   | 329   | 283   | 200   |