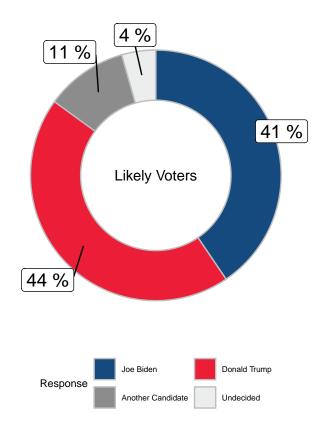

## If the election for President were held today, and the candidates were Joe Biden and Donald Trump, which candidate would you support? (Likely Voters)

|                      |       | Ge    | nder   |       | Age   |       |       |  |  |
|----------------------|-------|-------|--------|-------|-------|-------|-------|--|--|
|                      | Total | Male  | Female | 18-34 | 35-49 | 50-64 | 65+   |  |  |
| Joe Biden            | 40.5% | 37.8% | 42.9%  | 38.7% | 39.3% | 41.8% | 42.9% |  |  |
| Donald Trump         | 44.5% | 46.3% | 42.9%  | 40.6% | 47.8% | 43.9% | 45.6% |  |  |
| Another Candidate    | 10.6% | 10.7% | 10.5%  | 14.5% | 8.3%  | 9.5%  | 10.2% |  |  |
| Undecided            | 4.4%  | 5.2%  | 3.7%   | 6.2%  | 4.6%  | 4.8%  | 1.2%  |  |  |
| Unweighted Frequency | 940   | 405   | 535    | 241   | 297   | 250   | 152   |  |  |
| Weighted Frequency   | 917   | 429   | 487    | 234   | 255   | 242   | 186   |  |  |