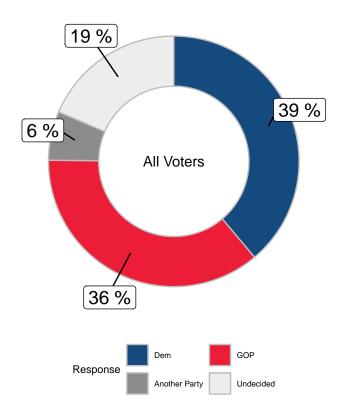

If the election for the House of Representatives was held today, which party's candidate would you vote for? (all voters)

|                      |       | Ge    | nder   |       | A     | ge    |       |
|----------------------|-------|-------|--------|-------|-------|-------|-------|
|                      | Total | Male  | Female | 18-34 | 35-49 | 50-64 | 65+   |
| Dem                  | 38.9% | 35.1% | 42%    | 37.3% | 37.8% | 41.4% | 39.8% |
| GOP                  | 36.3% | 39.7% | 33.5%  | 28.1% | 39%   | 38%   | 43.5% |
| Another Party        | 6.3%  | 6.3%  | 6.3%   | 10.4% | 4.2%  | 5.8%  | 3.6%  |
| Undecided            | 18.5% | 19%   | 18.2%  | 24.3% | 19.1% | 14.8% | 13%   |
| Unweighted Frequency | 1180  | 489   | 691    | 350   | 377   | 289   | 164   |
| Weighted Frequency   | 1157  | 524   | 633    | 344   | 329   | 283   | 200   |