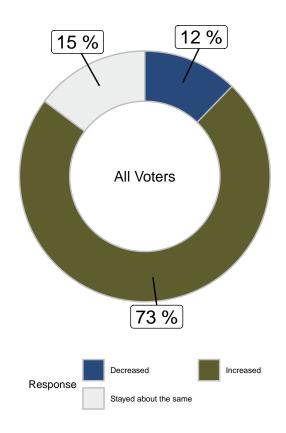

In your personal opinion, do you think inflation has decreased, increased, or stayed about the same in the past year (2023)? (all voters)

|                       |       | Ge    | nder   |       | A     | ge    |       |
|-----------------------|-------|-------|--------|-------|-------|-------|-------|
|                       | Total | Male  | Female | 18-34 | 35-49 | 50-64 | 65+   |
| Decreased             | 12.2% | 14.2% | 10.6%  | 16.2% | 7.5%  | 10.3% | 16%   |
| Increased             | 73%   | 69.8% | 75.6%  | 67.3% | 78.5% | 74.5% | 71.4% |
| Stayed about the same | 14.8% | 16.1% | 13.7%  | 16.5% | 14%   | 15.1% | 12.6% |
| Unweighted Frequency  | 1180  | 489   | 691    | 350   | 377   | 289   | 164   |
| Weighted Frequency    | 1157  | 524   | 633    | 344   | 329   | 283   | 200   |