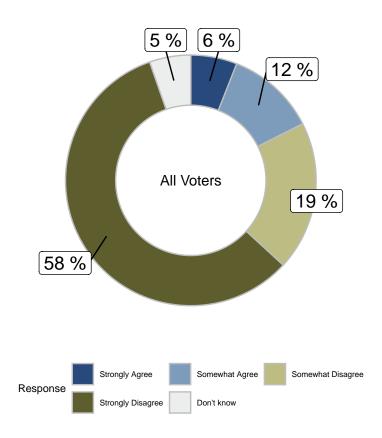

# On the issue of immigration, how much do you trust each of the following: State Government (all voters)

|                      |       | Ge    | nder   |       | A     | ge    |       |
|----------------------|-------|-------|--------|-------|-------|-------|-------|
|                      | Total | Male  | Female | 18-34 | 35-49 | 50-64 | 65+   |
| Strongly Trust       | 11.1% | 14.2% | 8.6%   | 14.8% | 11.8% | 7.5%  | 8.8%  |
| Somewhat Trust       | 32.2% | 35%   | 29.8%  | 30.8% | 29.8% | 33.9% | 36.1% |
| Somewhat Distrust    | 29.3% | 26.1% | 31.9%  | 23.6% | 29.7% | 33.7% | 32.2% |
| Strongly Distrust    | 19.8% | 19.1% | 20.4%  | 21%   | 19.8% | 19%   | 18.8% |
| Don't know           | 7.6%  | 5.6%  | 9.3%   | 9.8%  | 8.9%  | 5.9%  | 4.1%  |
| Unweighted Frequency | 1180  | 489   | 691    | 350   | 377   | 289   | 164   |
| Weighted Frequency   | 1157  | 524   | 633    | 344   | 329   | 283   | 200   |