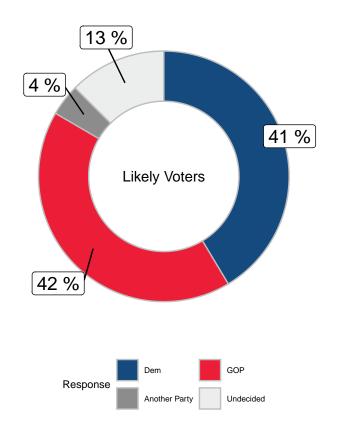

If the election for the House of Representatives was held today, which party's candidate would you vote for? (Likely Voters)

|                      |       | Ge    | nder   |       | Ą     | ge    |       |
|----------------------|-------|-------|--------|-------|-------|-------|-------|
|                      | Total | Male  | Female | 18-34 | 35-49 | 50-64 | 65+   |
| Dem                  | 41.4% | 36.2% | 46%    | 40.3% | 40.9% | 43.3% | 41.1% |
| GOP                  | 42%   | 45.8% | 38.6%  | 34.5% | 45.6% | 44.2% | 43.5% |
| Another Party        | 4.1%  | 4%    | 4.2%   | 7.5%  | 1.5%  | 4.1%  | 3.2%  |
| Undecided            | 12.5% | 14%   | 11.2%  | 17.7% | 12%   | 8.3%  | 12.2% |
| Unweighted Frequency | 940   | 405   | 535    | 241   | 297   | 250   | 152   |
| Weighted Frequency   | 917   | 429   | 487    | 234   | 255   | 242   | 186   |