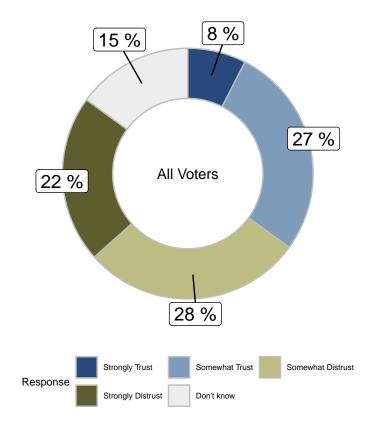

On the issue of immigration, how much do you trust each of the following: Immigration and Customs Enforcement (ICE) (all voters)

|                      |       | Ge    | nder   |       | A     | ge    |       |
|----------------------|-------|-------|--------|-------|-------|-------|-------|
|                      | Total | Male  | Female | 18-34 | 35-49 | 50-64 | 65+   |
| Strongly Trust       | 11.2% | 16.8% | 6.7%   | 13.7% | 9.7%  | 10.4% | 10.6% |
| Somewhat Trust       | 30.6% | 32.6% | 28.9%  | 25%   | 29.7% | 33.6% | 37.5% |
| Somewhat Distrust    | 24.8% | 21.9% | 27.2%  | 22.6% | 24.3% | 26%   | 27.7% |
| Strongly Distrust    | 21.4% | 19.7% | 22.8%  | 22.7% | 23.9% | 19.7% | 17.1% |
| Don't know           | 12%   | 9%    | 14.5%  | 15.9% | 12.4% | 10.2% | 7.1%  |
| Unweighted Frequency | 1180  | 489   | 691    | 350   | 377   | 289   | 164   |
| Weighted Frequency   | 1157  | 524   | 633    | 344   | 329   | 283   | 200   |