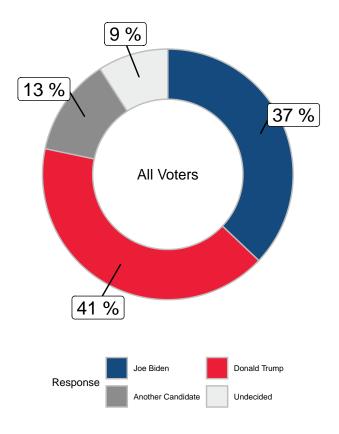

# If the election for President were held today, and the candidates were Joe Biden and Donald Trump, which candidate would you support? (all voters)

|                      |       | Ge    | nder   |       | Ą     | ge    |       |
|----------------------|-------|-------|--------|-------|-------|-------|-------|
|                      | Total | Male  | Female | 18-34 | 35-49 | 50-64 | 65+   |
| Joe Biden            | 37.1% | 36%   | 38%    | 33.6% | 37%   | 38.9% | 40.4% |
| Donald Trump         | 41.2% | 42.6% | 40%    | 39.4% | 42.1% | 39.1% | 46%   |
| Another Candidate    | 12.6% | 11.7% | 13.4%  | 16%   | 10.2% | 12.2% | 11.3% |
| Undecided            | 9.1%  | 9.7%  | 8.6%   | 11%   | 10.7% | 9.7%  | 2.3%  |
| Unweighted Frequency | 1180  | 489   | 691    | 350   | 377   | 289   | 164   |
| Weighted Frequency   | 1157  | 524   | 633    | 344   | 329   | 283   | 200   |