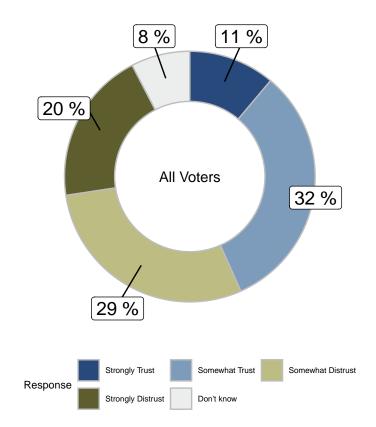

# On the issue of immigration, how much do you trust each of the following: State Government (all voters)

|                      |       | Ge    | nder   |       | A     | ge    |       |
|----------------------|-------|-------|--------|-------|-------|-------|-------|
|                      | Total | Male  | Female | 18-34 | 35-49 | 50-64 | 65+   |
| Strongly Trust       | 11.1% | 14.2% | 8.6%   | 14.8% | 11.8% | 7.5%  | 8.8%  |
| Somewhat Trust       | 32.2% | 35%   | 29.8%  | 30.8% | 29.8% | 33.9% | 36.1% |
| Somewhat Distrust    | 29.3% | 26.1% | 31.9%  | 23.6% | 29.7% | 33.7% | 32.2% |
| Strongly Distrust    | 19.8% | 19.1% | 20.4%  | 21%   | 19.8% | 19%   | 18.8% |
| Don't know           | 7.6%  | 5.6%  | 9.3%   | 9.8%  | 8.9%  | 5.9%  | 4.1%  |
| Unweighted Frequency | 1180  | 489   | 691    | 350   | 377   | 289   | 164   |
| Weighted Frequency   | 1157  | 524   | 633    | 344   | 329   | 283   | 200   |