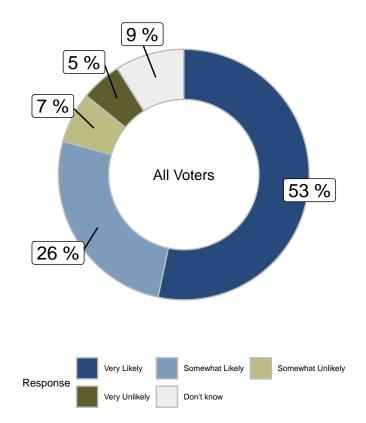

# How likely are you to cast a vote for the candidate you said you would support in November? (all voters)

|                      |       | Ge   | ender  |       | Ą     | ge    |       |
|----------------------|-------|------|--------|-------|-------|-------|-------|
|                      | Total | Male | Female | 18-34 | 35-49 | 50-64 | 65+   |
| Very Likely          | 53.3% | 55%  | 51.9%  | 36.1% | 51.6% | 59.5% | 77%   |
| Somewhat Likely      | 26%   | 27%  | 25.1%  | 31.7% | 26%   | 25.8% | 16.1% |
| Somewhat Unlikely    | 6.6%  | 6.1% | 6.9%   | 12%   | 5.8%  | 4%    | 2%    |
| Very Unlikely        | 5.3%  | 4.9% | 5.6%   | 8%    | 5.3%  | 4.3%  | 1.6%  |
| Don't know           | 8.9%  | 7%   | 10.5%  | 12.1% | 11.2% | 6.3%  | 3.4%  |
| Unweighted Frequency | 1180  | 489  | 691    | 350   | 377   | 289   | 164   |
| Weighted Frequency   | 1157  | 524  | 633    | 344   | 329   | 283   | 200   |