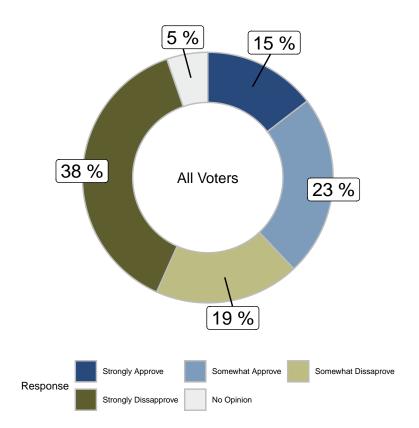

# Do you approve or disapprove of the way Joe Biden is handling his job as President? (all voters)

|                      |       | Ge    | nder   |       | Ą     | ge    |       |
|----------------------|-------|-------|--------|-------|-------|-------|-------|
|                      | Total | Male  | Female | 18-34 | 35-49 | 50-64 | 65+   |
| Strongly Approve     | 14.5% | 15.5% | 13.8%  | 16.9% | 11.6% | 11.4% | 19.9% |
| Somewhat Approve     | 23.4% | 21.8% | 24.8%  | 22.7% | 23.7% | 26.5% | 19.9% |
| Somewhat Dissaprove  | 18.7% | 19.1% | 18.4%  | 21.5% | 18.2% | 19.7% | 13.4% |
| Strongly Dissapprove | 38%   | 37.9% | 38.1%  | 29.4% | 39.7% | 40.7% | 46.3% |
| No Opinion           | 5.3%  | 5.7%  | 5%     | 9.5%  | 6.9%  | 1.7%  | 0.5%  |
| Unweighted Frequency | 1180  | 489   | 691    | 350   | 377   | 289   | 164   |
| Weighted Frequency   | 1157  | 524   | 633    | 344   | 329   | 283   | 200   |