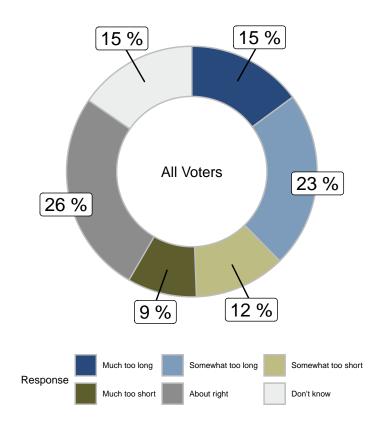

Biden | Donald Trump | Another Candidate | Undecided |
| Greatly Strengthens  | 15.9% | 26.4%     | 6.7%         | 17.3%             | 13.1%     |
| Somewhat Strengthens | 29.2% | 37.9%     | 22.2%        | 31%               | 22.4%     |
| Somewhat Weakens     | 20.7% | 15%       | 24%          | 26.4%             | 20.8%     |
| Greatly Weakens      | 21.5% | 9.6%      | 35.6%        | 14.9%             | 14.6%     |
| Don't know           | 12.8% | 11.1%     | 11.5%        | 10.5%             | 29%       |
| Unweighted Frequency | 1180  | 429       | 511          | 139               | 101       |
| Weighted Frequency   | 1157  | 429       | 477          | 146               | 105       |



# Do you believe that the time that it takes to become a US permanent resident is: (all voters)





|                      |       | Ge    | nder   |       | Ą     | ge    |       |
|----------------------|-------|-------|--------|-------|-------|-------|-------|
|                      | Total | Male  | Female | 18-34 | 35-49 | 50-64 | 65+   |
| Much too long        | 14.9% | 13.7% | 15.9%  | 17%   | 14.2% | 16.1% | 10.5% |
| Somewhat too long    | 22.8% | 22.7% | 22.8%  | 33%   | 19.8% | 18.2% | 16.5% |
| Somewhat too short   | 11.8% | 12%   | 11.6%  | 13.7% | 13.7% | 8.8%  | 9.6%  |
| Much too short       | 8.9%  | 10.2% | 7.9%   | 7.8%  | 9.9%  | 9.6%  | 8.5%  |
| About right          | 26.2% | 30%   | 23.1%  | 17.1% | 21.8% | 33.1% | 39.7% |
| Don't know           | 15.4% | 11.4% | 18.7%  | 11.4% | 20.6% | 14.3% | 15.2% |
| Unweighted Frequency | 1180  | 489   | 691    | 350   |