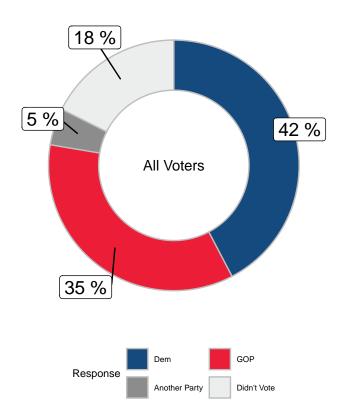

In the most recent Presidential election (November 2020) which party did you vote for in the Presidential election? (all voters)

|                      |       | Ge    | nder   |       | A     | ge    |       |
|----------------------|-------|-------|--------|-------|-------|-------|-------|
|                      | Total | Male  | Female | 18-34 | 35-49 | 50-64 | 65+   |
| Dem                  | 42.3% | 42.7% | 41.9%  | 39.5% | 41.8% | 42.2% | 48.1% |
| GOP                  | 35.3% | 38%   | 33.2%  | 26.9% | 35.3% | 37.1% | 47.6% |
| Another Party        | 4.8%  | 6.2%  | 3.5%   | 6.8%  | 6%    | 3.7%  | 0.6%  |
| Didn't Vote          | 17.6% | 13.1% | 21.4%  | 26.8% | 16.9% | 17%   | 3.8%  |
| Unweighted Frequency | 1180  | 489   | 691    | 350   | 377   | 289   | 164   |
| Weighted Frequency   | 1157  | 524   | 633    | 344   | 329   | 283   | 200   |