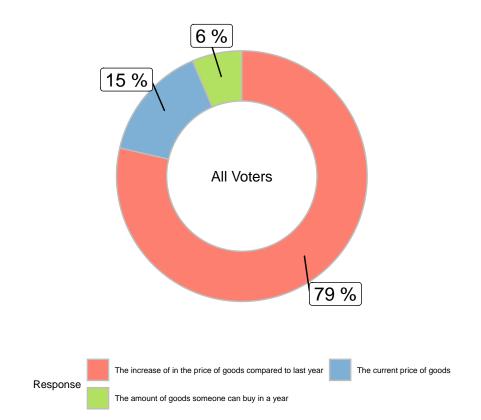

For many voters, inflation and cost of living is the most important issue. The following are possible definitions of inflation. Which best represents how you define inflation? (all voters)

|                                                             |       | Ge    | nder   | Age   |       |       |       |
|-------------------------------------------------------------|-------|-------|--------|-------|-------|-------|-------|
|                                                             | Total | Male  | Female | 18-34 | 35-49 | 50-64 | 65+   |
| The increase of in the price of goods compared to last year | 78.6% | 76.1% | 80.7%  | 70%   | 79.7% | 83.7% | 84.5% |
| The current price of goods                                  | 15%   | 15.6% | 14.4%  | 18.7% | 14.3% | 13.7% | 11.5% |
| The amount of goods someone can buy in a year               | 6.4%  | 8.2%  | 4.9%   | 11.4% | 6%    | 2.6%  | 4%    |
| Unweighted Frequency                                        | 1180  | 489   | 691    | 350   | 377   | 289   | 164   |
| Weighted Frequency                                          | 1157  | 524   | 633    | 344   | 329   | 283   | 200   |