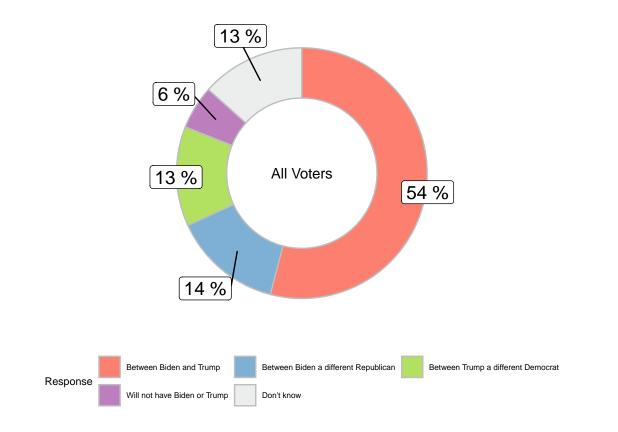

## Do you think the 2024 Presidential election will be between Joe Biden and Donald Trump, or do you think it will involve different candidates? (all voters)

|                                      |       | Ge    | nder   |       | Ą     | ge    |       |
|--------------------------------------|-------|-------|--------|-------|-------|-------|-------|
|                                      | Total | Male  | Female | 18-34 | 35-49 | 50-64 | 65+   |
| Between Biden and Trump              | 54%   | 57.6% | 51.1%  | 43.1% | 54.2% | 59.3% | 65.2% |
| Between Biden a different Republican | 14.1% | 14.3% | 13.9%  | 16.5% | 14.8% | 12.4% | 11.2% |
| Between Trump a different Democrat   | 12.9% | 12.6% | 13.1%  | 15.2% | 14%   | 9.2%  | 12.1% |
| Will not have Biden or Trump         | 5.6%  | 5.9%  | 5.4%   | 9.3%  | 3.9%  | 5.2%  | 2.6%  |
| Don't know                           | 13.4% | 9.6%  | 16.5%  | 15.9% | 13.1% | 13.9% | 8.9%  |
| Unweighted Frequency                 | 1180  | 489   | 691    | 350   | 377   | 289   | 164   |
| Weighted Frequency                   | 1157  | 524   | 633    | 344   | 329   | 283   | 200   |