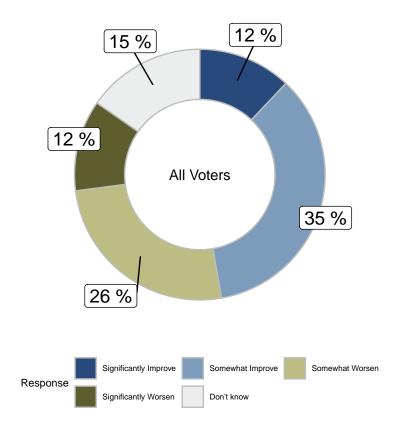

# Over the next year (2024), how do you expect your personal economic situation to change? (all voters)

|                       |       | Ge    | nder   |       | A     | ge    |       |
|-----------------------|-------|-------|--------|-------|-------|-------|-------|
|                       | Total | Male  | Female | 18-34 | 35-49 | 50-64 | 65+   |
| Significantly Improve | 12%   | 14.7% | 9.8%   | 18.4% | 13.5% | 7.8%  | 4.6%  |
| Somewhat Improve      | 35.2% | 36.9% | 33.8%  | 35.2% | 35.4% | 34.2% | 36.2% |
| Somewhat Worsen       | 25.7% | 24.6% | 26.6%  | 21.5% | 24.8% | 28.2% | 30.7% |
| Significantly Worsen  | 11.8% | 11.4% | 12.1%  | 8.1%  | 12.2% | 13.5% | 14.8% |
| Don't know            | 15.3% | 12.5% | 17.7%  | 16.7% | 14%   | 16.2% | 13.7% |
| Unweighted Frequency  | 1180  | 489   | 691    | 350   | 377   | 289   | 164   |
| Weighted Frequency    | 1157  | 524   | 633    | 344   | 329   | 283   | 200   |