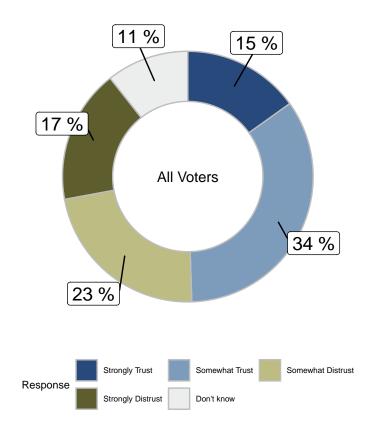

# On the issue of immigration, how much do you trust each of the following: State Government (all voters)

|                      |       | Ge    | nder   |       | A     | ge    |       |
|----------------------|-------|-------|--------|-------|-------|-------|-------|
|                      | Total | Male  | Female | 18-34 | 35-49 | 50-64 | 65+   |
| Strongly Trust       | 11.1% | 14.2% | 8.6%   | 14.8% | 11.8% | 7.5%  | 8.8%  |
| Somewhat Trust       | 32.2% | 35%   | 29.8%  | 30.8% | 29.8% | 33.9% | 36.1% |
| Somewhat Distrust    | 29.3% | 26.1% | 31.9%  | 23.6% | 29.7% | 33.7% | 32.2% |
| Strongly Distrust    | 19.8% | 19.1% | 20.4%  | 21%   | 19.8% | 19%   | 18.8% |
| Don't know           | 7.6%  | 5.6%  | 9.3%   | 9.8%  | 8.9%  | 5.9%  | 4.1%  |
| Unweighted Frequency | 1180  | 489   | 691    | 350   | 377   | 289   | 164   |
| Weighted Frequency   | 1157  | 524   | 633    | 344   | 329   | 283   | 200   |