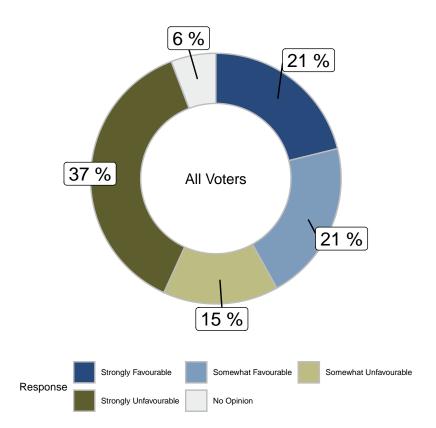

Is your opinion of Donald Trump favorable, unfavorable? (all voters)

|                       |       | Ge    | nder   |       | Ą     | ge    |       |
|-----------------------|-------|-------|--------|-------|-------|-------|-------|
|                       | Total | Male  | Female | 18-34 | 35-49 | 50-64 | 65+   |
| Strongly Favourable   | 21.2% | 23.3% | 19.4%  | 19.8% | 23.8% | 19.2% | 21.9% |
| Somewhat Favourable   | 20.8% | 20.6% | 20.9%  | 22.1% | 22.3% | 19.4% | 17.8% |
| Somewhat Unfavourable | 14.9% | 17%   | 13.2%  | 20.3% | 15.8% | 12.5% | 7.4%  |
| Strongly Unfavourable | 37.4% | 33.1% | 41%    | 27.8% | 31.3% | 46.7% | 50.7% |
| No Opinion            | 5.8%  | 6.1%  | 5.6%   | 9.9%  | 6.7%  | 2.2%  | 2.2%  |
| Unweighted Frequency  | 1180  | 489   | 691    | 350   | 377   | 289   | 164   |
| Weighted Frequency    | 1157  | 524   | 633    | 344   | 329   | 283   | 200   |