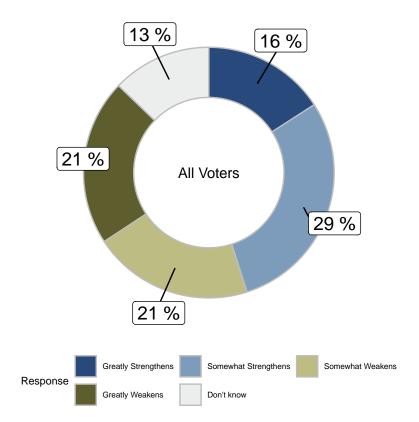

| Total | Joe Biden | Donald Trump | Another Candidate | Undecided |
| Strongly Trust       | 7.5%  | 12.6%     | 4.2%         | 4.1%              | 6.7%      |
| Somewhat Trust       | 27.5% | 36.3%     | 23.7%        | 18.4%             | 20.8%     |
| Somewhat Distrust    | 28.4% | 23.5%     | 29%          | 40.8%             | 28.2%     |
| Strongly Distrust    | 21.6% | 13.2%     | 31%          | 19.9%             | 15.7%     |
| Don't know           | 15%   | 14.3%     | 12%          | 16.7%             | 28.6%     |
| Unweighted Frequency | 1180  | 429       | 511          | 139               | 101       |
| Weighted Frequency   | 1157  | 429       | 477          | 146               | 105       |



# What do you think is the effect of immigration on American culture? (all voters)





|                      |       | Ge    | nder   |       | A     | ge    |       |
|----------------------|-------|-------|--------|-------|-------|-------|-------|
|                      | Total | Male  | Female | 18-34 | 35-49 | 50-64 | 65+   |
| Greatly Strengthens  | 15.9% | 14.1% | 17.3%  | 22.4% | 15.2% | 12.6% | 10.4% |
| Somewhat Strengthens | 29.2% | 31.9% | 26.9%  | 29%   | 27.9% | 29.4% | 31.2% |
| Somewhat Weakens     | 20.7% | 21.7% | 19.8%  | 19.4% | 21.8% | 20.7% | 20.9% |
| Greatly Weakens      | 21.5% | 21.7% | 21.3%  | 13.6% | 20.9% | 27.8% | 26.8% |
| Don't know           | 12.8% | 10.6% | 14.7%  | 15.6% | 14.1% | 9.5%  | 10.7% |
| Unweighted Frequency | 1180  | 489   | 691    | 350   | 377   | 289   | 164   |
| Weighted Frequency   | 1157  | 524   | 633    | 344   |