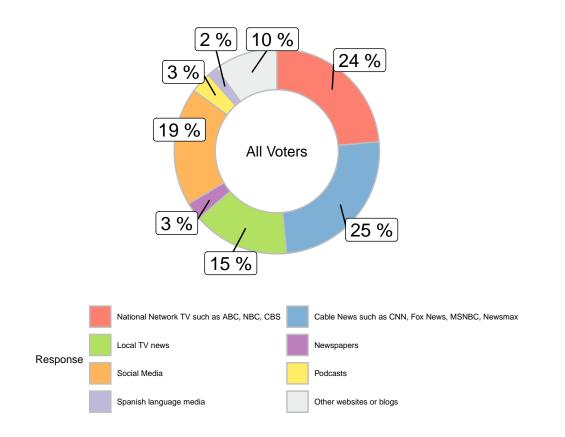

# What source do you get the majority of your political news from? (all voters)

|                                                  |       | Ge    | nder   |       | Age   |       |       |  |
|--------------------------------------------------|-------|-------|--------|-------|-------|-------|-------|--|
|                                                  | Total | Male  | Female | 18-34 | 35-49 | 50-64 | 65+   |  |
| National Network TV such as ABC, NBC, CBS        | 23.5% | 21.8% | 25%    | 21.2% | 18.5% | 29.8% | 26.9% |  |
| Cable News such as CNN, Fox News, MSNBC, Newsmax | 25%   | 29.7% | 21.1%  | 20.7% | 22.2% | 25.4% | 36.3% |  |
| Local TV news                                    | 15.2% | 15.8% | 14.7%  | 8.5%  | 18.8% | 18.3% | 16.8% |  |
| Newspapers                                       | 2.7%  | 3%    | 2.5%   | 4.8%  | 2.4%  | 1.1%  | 1.9%  |  |
| Social Media                                     | 18.6% | 15.6% | 21.1%  | 29.8% | 20.6% | 11.2% | 6.6%  |  |
| Podcasts                                         | 3.3%  | 3.7%  | 2.9%   | 5%    | 3.8%  | 1.9%  | 1.6%  |  |
| Spanish language media                           | 1.6%  | 1.6%  | 1.7%   | 3.3%  | 1.4%  | 1%    | 0%    |  |
| Other websites or blogs                          | 10%   | 8.8%  | 11%    | 6.8%  | 12.3% | 11.4% | 9.9%  |  |
| Unweighted Frequency                             | 1180  | 489   | 691    | 350   | 377   | 289   | 164   |  |
| Weighted Frequency                               | 1157  | 524   | 633    | 344   | 329   | 283   | 200   |  |