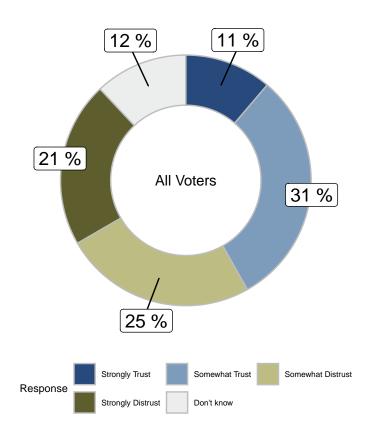

On the issue of immigration, how much do you trust each of the following: Immigration and Customs Enforcement (ICE) (all voters)

|                      |       | Ge    | nder   |       | A     | ge    |       |
|----------------------|-------|-------|--------|-------|-------|-------|-------|
|                      | Total | Male  | Female | 18-34 | 35-49 | 50-64 | 65+   |
| Strongly Trust       | 11.2% | 16.8% | 6.7%   | 13.7% | 9.7%  | 10.4% | 10.6% |
| Somewhat Trust       | 30.6% | 32.6% | 28.9%  | 25%   | 29.7% | 33.6% | 37.5% |
| Somewhat Distrust    | 24.8% | 21.9% | 27.2%  | 22.6% | 24.3% | 26%   | 27.7% |
| Strongly Distrust    | 21.4% | 19.7% | 22.8%  | 22.7% | 23.9% | 19.7% | 17.1% |
| Don't know           | 12%   | 9%    | 14.5%  | 15.9% | 12.4% | 10.2% | 7.1%  |
| Unweighted Frequency | 1180  | 489   | 691    | 350   | 377   | 289   | 164   |
| Weighted Frequency   | 1157  | 524   | 633    | 344   | 329   | 283   | 200   |