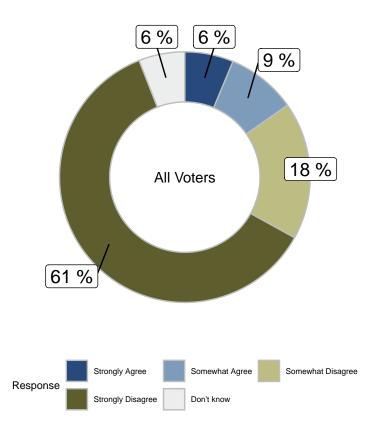

# On the issue of immigration, how much do you trust each of the following: Border patrol (all voters)

|                      |       | Ge    | nder   |       | A     | ge    |       |
|----------------------|-------|-------|--------|-------|-------|-------|-------|
|                      | Total | Male  | Female | 18-34 | 35-49 | 50-64 | 65+   |
| Strongly Trust       | 15.1% | 21.3% | 10%    | 14.7% | 11.7% | 14.9% | 21.8% |
| Somewhat Trust       | 34.4% | 37.2% | 32.1%  | 30.4% | 33.1% | 36.2% | 40.9% |
| Somewhat Distrust    | 22.6% | 19.8% | 24.9%  | 23.3% | 23.6% | 23.9% | 18%   |
| Strongly Distrust    | 17.3% | 16.4% | 17.9%  | 21.2% | 20.2% | 16%   | 7.6%  |
| Don't know           | 10.6% | 5.3%  | 15.1%  | 10.5% | 11.5% | 9.1%  | 11.8% |
| Unweighted Frequency | 1180  | 489   | 691    | 350   | 377   | 289   | 164   |
| Weighted Frequency   | 1157  | 524   | 633    | 344   | 329   | 283   | 200   |