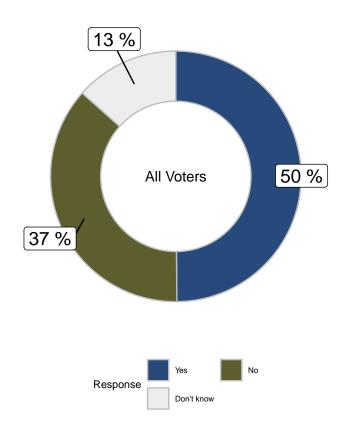

Regardless of how the jury in New York decided, do you think Donald Trump is guilty of the crime he was accused of in New York state? (all voters)

|                      |       | Ge   | ender  | Ag    | е   |
|----------------------|-------|------|--------|-------|-----|
|                      | Total | Male | Female | 18-49 | 50+ |
| Yes                  | -     | -    | -      | -     | -   |
| No                   | -     | -    | -      | -     | -   |
| Don't know           | -     | -    | -      | -     | -   |
| Unweighted Frequency | 1012  | 426  | 557    | 203   | 805 |
| Weighted Frequency   | 1012  | 492  | 515    | 413   | 599 |