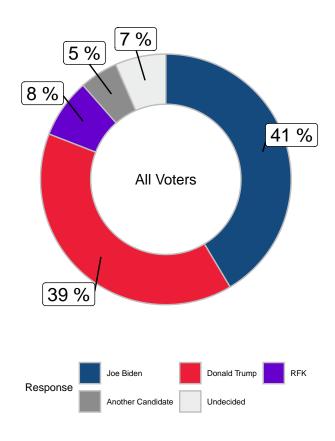

If the election for President were held today, and the candidates were Joe Biden, Donald Trump and RFK Jr, which candidate would you support? (all voters)

|                      |       | Ge   | ender      | Ag    | e   |
|----------------------|-------|------|------------|-------|-----|
|                      | Total | Male | Female     | 18-49 | 50+ |
| Joe Biden            | -     | -    | -          | -     | -   |
| Donald Trump         | -     | -    | -          | -     | -   |
| RFK                  | -     | -    | -          | -     | -   |
| Another Candidate    | -     | -    | -          | -     | -   |
| Undecided            | -     | -    | -          | -     | -   |
| Unweighted Frequency | 1012  | 426  | 557<br>545 | 203   | 805 |
| Weighted Frequency   | 1012  | 492  | 515        | 413   | 599 |