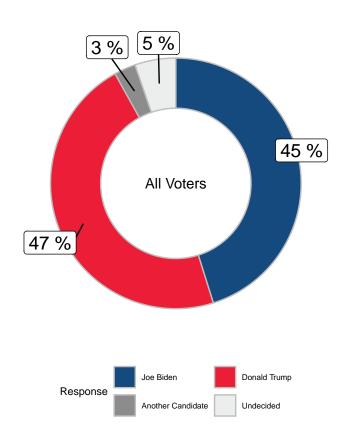

If the election for President were held today, and the candidates were Joe Biden and Donald Trump, which candidate would you support? (likely voters)

|                      |       | Ge   | ender  | Ag    | e   |
|----------------------|-------|------|--------|-------|-----|
|                      | Total | Male | Female | 18-49 | 50+ |
| Joe Biden            | -     | -    | -      | -     | -   |
| Donald Trump         | -     | -    | -      | -     | -   |
| Another Candidate    | -     | -    | -      | -     | -   |
| Undecided            | -     | -    | -      | -     | -   |
| Unweighted Frequency | 923   | 396  | 504    | 153   | 769 |
| Weighted Frequency   | 923   | 460  | 459    | 345   | 578 |