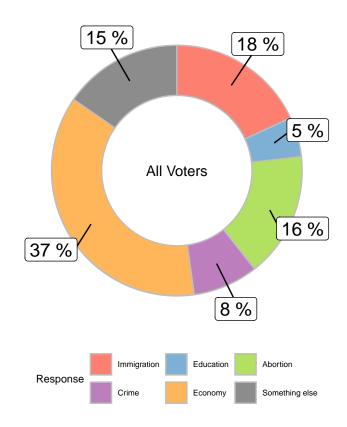

# What is the most important issue for you in the upcoming election? (all voters)

|                      |       | Ge   | ender  | Ag    | e   |
|----------------------|-------|------|--------|-------|-----|
|                      | Total | Male | Female | 18-49 | 50+ |
| Immigration          | -     | -    | -      | -     | -   |
| Education            | -     | -    | -      | -     | -   |
| Abortion             | -     | -    | -      | -     | -   |
| Crime                | -     | -    | -      | -     | -   |
| Economy              | -     | -    | -      | -     | -   |
| Something else       | -     | -    | -      | -     | -   |
| Unweighted Frequency | 1012  | 426  | 557    | 203   | 805 |
| Weighted Frequency   | 1012  | 492  | 515    | 413   | 599 |