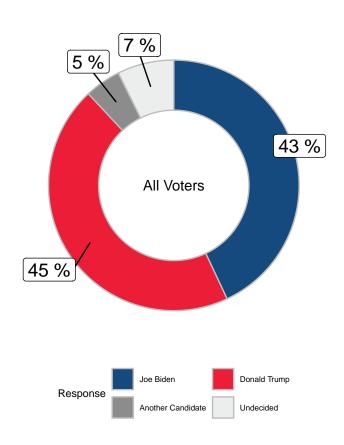

If the election for President were held today, and the candidates were Joe Biden and Donald Trump, which candidate would you support? (all voters)

|                      |       | Ge   | ender  | Ag    | е   |
|----------------------|-------|------|--------|-------|-----|
|                      | Total | Male | Female | 18-49 | 50+ |
| Joe Biden            | -     | -    | -      | -     | -   |
| Donald Trump         | -     | -    | -      | -     | -   |
| Another Candidate    | -     | -    | -      | -     | -   |
| Undecided            | -     | -    | -      | -     | -   |
| Unweighted Frequency | 1012  | 426  | 557    | 203   | 805 |
| Weighted Frequency   | 1012  | 492  | 515    | 413   | 599 |