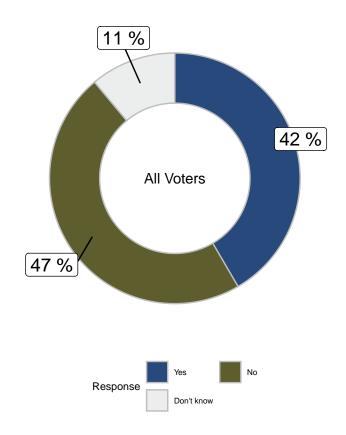

# Do you think Donald Trump deserves to serve time in prison for the crime he was found guilty of in New York? (all voters)

|                      |       | Ge   | ender  | Ag    | е   |
|----------------------|-------|------|--------|-------|-----|
|                      | Total | Male | Female | 18-49 | 50+ |
| Yes                  | -     | -    | -      | -     | -   |
| No                   | -     | -    | -      | -     | -   |
| Don't know           | -     | -    | -      | -     | -   |
| Unweighted Frequency | 1012  | 426  | 557    | 203   | 805 |
| Weighted Frequency   | 1012  | 492  | 515    | 413   | 599 |