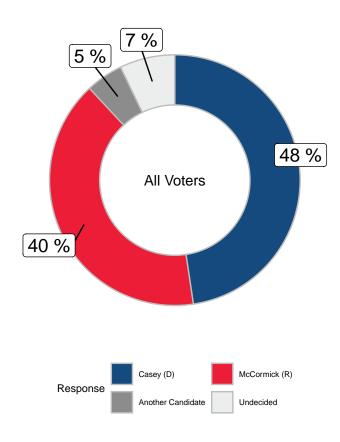

If the election for Senate were held today, and the candidates were Bob Casey representing the Democratic Party and David McCormick representing the Republican Party? (all voters)

|                      |       | Ge   | ender  | Ag    | e   |
|----------------------|-------|------|--------|-------|-----|
|                      | Total | Male | Female | 18-49 | 50+ |
| Casey (D)            | -     | -    | -      | -     | -   |
| McCormick (R)        | -     | -    | -      | -     | -   |
| Another Candidate    | -     | -    | -      | -     | -   |
| Undecided            | -     | -    | -      | -     | -   |
| Unweighted Frequency | 1012  | 426  | 557    | 203   | 805 |
| Weighted Frequency   | 1012  | 492  | 515    | 413   | 599 |