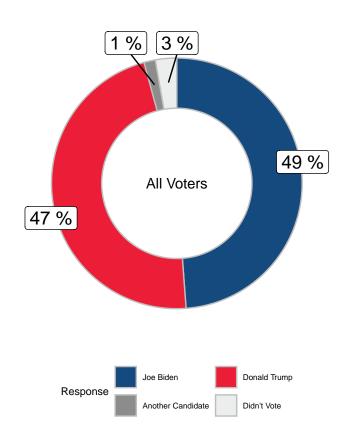

In the most recent Presidential election (November 2020) which party did you vote for in the Presidential election? (all voters)

|                      |       | Ge   | ender  | Ag    | е   |
|----------------------|-------|------|--------|-------|-----|
|                      | Total | Male | Female | 18-49 | 50+ |
| Joe Biden            | -     | -    | -      | -     | -   |
| Donald Trump         | -     | -    | -      | -     | -   |
| Another Candidate    | -     | -    | -      | -     | -   |
| Didn't Vote          | -     | -    | -      | -     | -   |
| Unweighted Frequency | 1012  | 426  | 557    | 203   | 805 |
| Weighted Frequency   | 1012  | 492  | 515    | 413   | 599 |