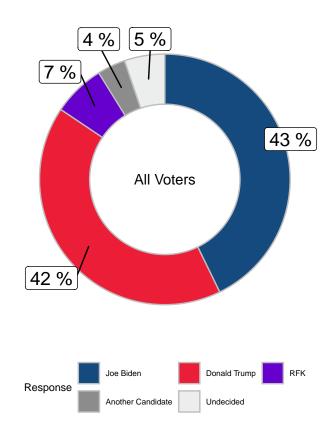

If the election for President were held today, and the candidates were Joe Biden, Donald Trump and RFK Jr, which candidate would you support? (all voters)

|                      |       | Ge   | ender      | Ag    | e   |
|----------------------|-------|------|------------|-------|-----|
|                      | Total | Male | Female     | 18-49 | 50+ |
| Joe Biden            | -     | -    | -          | -     | -   |
| Donald Trump         | -     | -    | -          | -     | -   |
| RFK                  | -     | -    | -          | -     | -   |
| Another Candidate    | -     | -    | -          | -     | -   |
| Undecided            | -     | -    | -          | -     | -   |
| Unweighted Frequency | 1012  | 426  | 557<br>545 | 203   | 805 |
| Weighted Frequency   | 1012  | 492  | 515        | 413   | 599 |