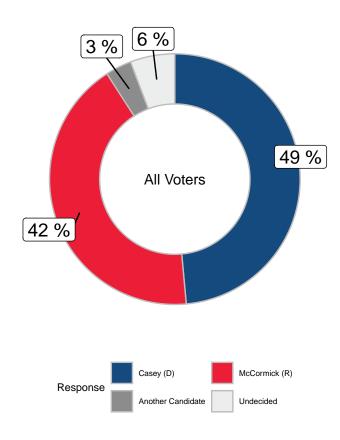

If the election for Senate were held today, and the candidates were Bob Casey representing the Democratic Party and David McCormick representing the Republican Party? (all voters)

|                      |       | Ge   | ender  | Ag    | e   |
|----------------------|-------|------|--------|-------|-----|
|                      | Total | Male | Female | 18-49 | 50+ |
| Casey (D)            | -     | -    | -      | -     | -   |
| McCormick (R)        | -     | -    | -      | -     | -   |
| Another Candidate    | -     | -    | -      | -     | -   |
| Undecided            | -     | -    | -      | -     | -   |
| Unweighted Frequency | 1012  | 426  | 557    | 203   | 805 |
| Weighted Frequency   | 1012  | 492  | 515    | 413   | 599 |