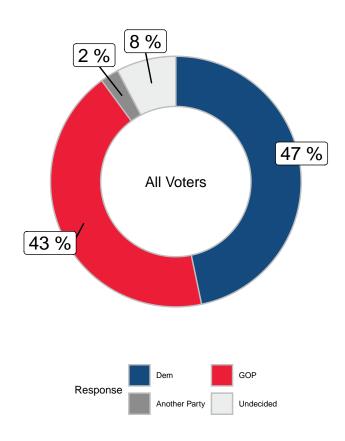

If the election for President were held today, and the candidates were Joe Biden and Donald Trump, which candidate would you support? (likely voters)

|                      |       | Ge   | ender  | Ag    | e   |
|----------------------|-------|------|--------|-------|-----|
|                      | Total | Male | Female | 18-49 | 50+ |
| Joe Biden            | -     | -    | -      | -     | -   |
| Donald Trump         | -     | -    | -      | -     | -   |
| Another Candidate    | -     | -    | -      | -     | -   |
| Undecided            | -     | -    | -      | -     | -   |
| Unweighted Frequency | 923   | 396  | 504    | 153   | 769 |
| Weighted Frequency   | 923   | 460  | 459    | 345   | 578 |