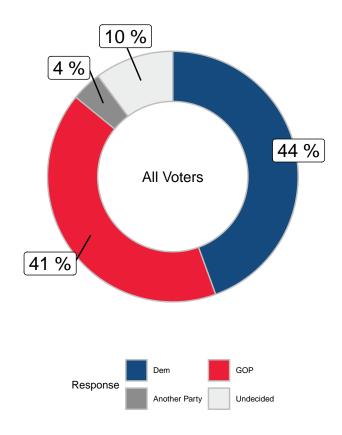

If the election for President were held today, and the candidates were Joe Biden and Donald Trump, which candidate would you support? (all voters)

|                      |       | Ge   | ender  | Ag    | е   |
|----------------------|-------|------|--------|-------|-----|
|                      | Total | Male | Female | 18-49 | 50+ |
| Joe Biden            | -     | -    | -      | -     | -   |
| Donald Trump         | -     | -    | -      | -     | -   |
| Another Candidate    | -     | -    | -      | -     | -   |
| Undecided            | -     | -    | -      | -     | -   |
| Unweighted Frequency | 1012  | 426  | 557    | 203   | 805 |
| Weighted Frequency   | 1012  | 492  | 515    | 413   | 599 |