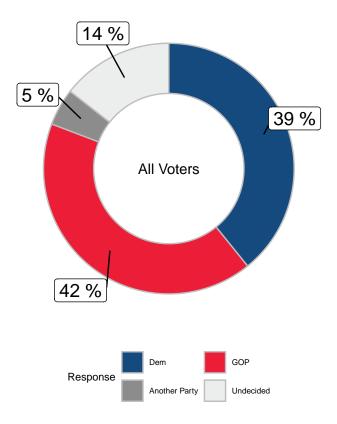

# If the election for congress were held today, which party's candidate would you vote for in your district? (all voters)

|                      |       | Ge   | ender  | Age   |     |  |
|----------------------|-------|------|--------|-------|-----|--|
|                      | Total | Male | Female | 18-49 | 50+ |  |
| Dem                  | -     | -    | -      | -     | -   |  |
| GOP                  | -     | -    | -      | -     | -   |  |
| Another Party        | -     | -    | -      | -     | -   |  |
| Undecided            | -     | -    | -      | -     | -   |  |
| Unweighted Frequency | 338   | 139  | 194    | 125   | 213 |  |
| Weighted Frequency   | 338   | 165  | 172    | 139   | 199 |  |