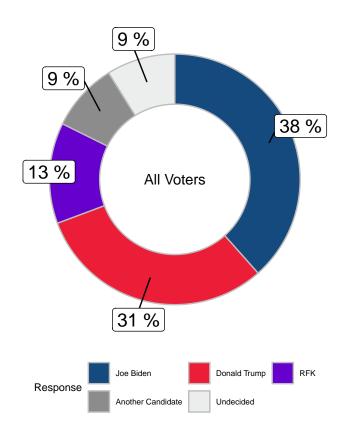

If the election for President were held today, and the candidates were Joe Biden, Donald Trump and RFK Jr, which candidate would you support? (all voters)

|                                            |            | Ge         | ender      | Ag         | е          |
|--------------------------------------------|------------|------------|------------|------------|------------|
|                                            | Total      | Male       | Female     | 18-49      | 50+        |
| Joe Biden                                  | -          | -          | -          | -          | -          |
| Donald Trump                               | -          | -          | -          | -          | -          |
| RFK                                        | -          | -          | -          | -          | -          |
| Another Candidate                          | -          | -          | -          | -          | -          |
| Undecided                                  | -          | -          | -          | -          | -          |
| Unweighted Frequency<br>Weighted Frequency | 338<br>338 | 139<br>165 | 194<br>172 | 125<br>139 | 213<br>199 |