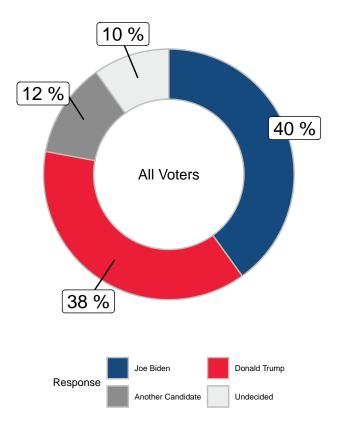

# If the election for President were held today, and the candidates were Joe Biden and Donald Trump, which candidate would you support? (all voters)

|                      |       | Gender |        | Ag    | е   |
|----------------------|-------|--------|--------|-------|-----|
|                      | Total | Male   | Female | 18-49 | 50+ |
| Joe Biden            | -     | -      | -      | -     | -   |
| Donald Trump         | -     | -      | -      | -     | -   |
| Another Candidate    | -     | -      | -      | -     | -   |
| Undecided            | -     | -      | -      | -     | -   |
| Unweighted Frequency | 338   | 139    | 194    | 125   | 213 |
| Weighted Frequency   | 338   | 165    | 172    | 139   | 199 |