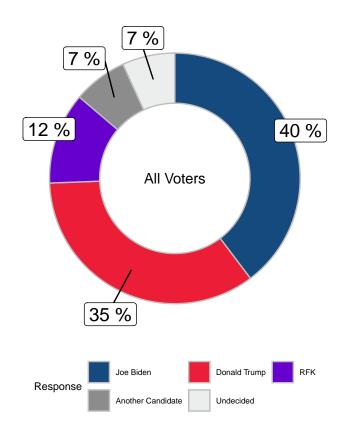

If the election for President were held today, and the candidates were Joe Biden, Donald Trump and RFK Jr, which candidate would you support? (all voters)

|                                            |            | Ge         | ender      | Ag         | е          |
|--------------------------------------------|------------|------------|------------|------------|------------|
|                                            | Total      | Male       | Female     | 18-49      | 50+        |
| Joe Biden                                  | -          | -          | -          | -          | -          |
| Donald Trump                               | -          | -          | -          | -          | -          |
| RFK                                        | -          | -          | -          | -          | -          |
| Another Candidate                          | -          | -          | -          | -          | -          |
| Undecided                                  | -          | -          | -          | -          | -          |
| Unweighted Frequency<br>Weighted Frequency | 338<br>338 | 139<br>165 | 194<br>172 | 125<br>139 | 213<br>199 |