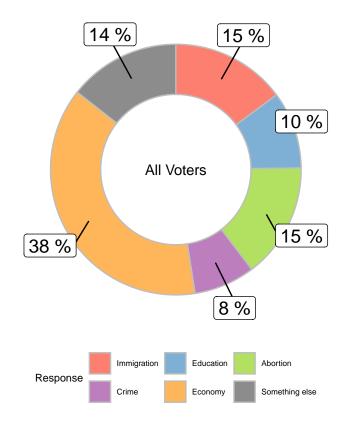

# What is the most important issue for you in the upcoming election? (all voters)

|                      |       | Ge   | ender  | Ag    | е   |
|----------------------|-------|------|--------|-------|-----|
|                      | Total | Male | Female | 18-49 | 50+ |
| Immigration          | -     | -    | -      | -     | -   |
| Education            | -     | -    | -      | -     | -   |
| Abortion             | -     | -    | -      | -     | -   |
| Crime                | -     | -    | -      | -     | -   |
| Economy              | -     | -    | -      | -     | -   |
| Something else       | -     | -    | -      | -     | -   |
| Unweighted Frequency | 338   | 139  | 194    | 125   | 213 |
| Weighted Frequency   | 338   | 165  | 172    | 139   | 199 |