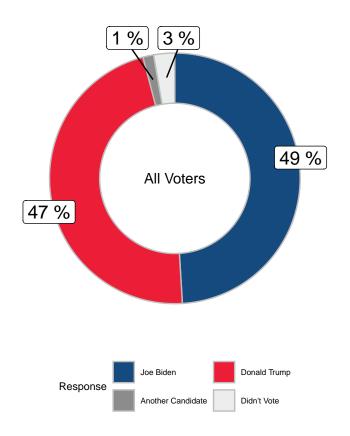

In the most recent Presidential election (November 2020) which party did you vote for in the Presidential election? (all voters)

|                      |       | Gender |        | Ag    | е   |
|----------------------|-------|--------|--------|-------|-----|
|                      | Total | Male   | Female | 18-49 | 50+ |
| Joe Biden            | -     | -      | -      | -     | -   |
| Donald Trump         | -     | -      | -      | -     | -   |
| Another Candidate    | -     | -      | -      | -     | -   |
| Didn't Vote          | -     | -      | -      | -     | -   |
| Unweighted Frequency | 338   | 139    | 194    | 125   | 213 |
| Weighted Frequency   | 338   | 165    | 172    | 139   | 199 |