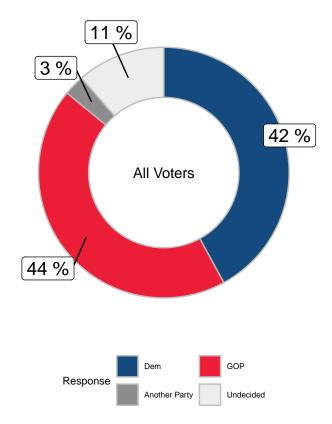

# If the election for congress were held today, which party's candidate would you vote for in your district? (likely voters)

|                      |       | Ge   | ender  | Age   |     |  |
|----------------------|-------|------|--------|-------|-----|--|
|                      | Total | Male | Female | 18-49 | 50+ |  |
| Dem                  | -     | -    | -      | -     | -   |  |
| GOP                  | -     | -    | -      | -     | -   |  |
| Another Party        | -     | -    | -      | -     | -   |  |
| Undecided            | -     | -    | -      | -     | -   |  |
| Unweighted Frequency | 290   | 117  | 160    | 79    | 203 |  |
| Weighted Frequency   | 290   | 145  | 145    | 97    | 194 |  |