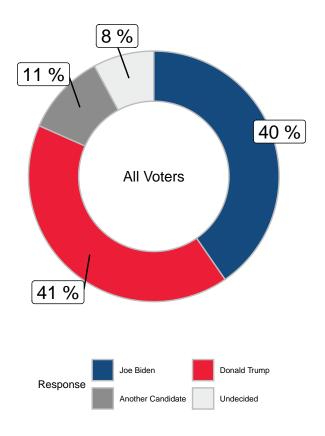

# If the election for President were held today, and the candidates were Joe Biden and Donald Trump, which candidate would you support? (likely voters)

|                      |       | Gender |        | Ag    | е   |
|----------------------|-------|--------|--------|-------|-----|
|                      | Total | Male   | Female | 18-49 | 50+ |
| Joe Biden            | -     | -      | -      | -     | -   |
| Donald Trump         | -     | -      | -      | -     | -   |
| Another Candidate    | -     | -      | -      | -     | -   |
| Undecided            | -     | -      | -      | -     | -   |
| Unweighted Frequency | 290   | 117    | 160    | 79    | 203 |
| Weighted Frequency   | 290   | 145    | 145    | 97    | 194 |