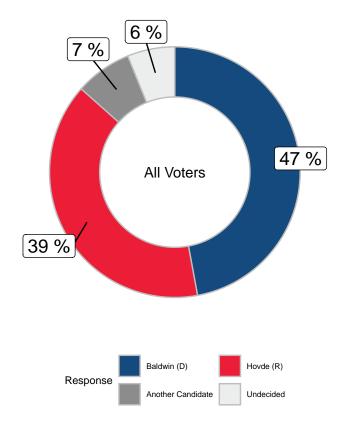

If the election for Senate were held today, and the candidates were Tammy Baldwin representing the Democratic Party and Eric Hovde representing the Republican Party? (all voters)

|                      |       | Ge   | ender  | Ag    | е   |
|----------------------|-------|------|--------|-------|-----|
|                      | Total | Male | Female | 18-49 | 50+ |
| Baldwin (D)          | -     | -    | -      | -     | -   |
| Hovde (R)            | -     | -    | -      | -     | -   |
| Another Candidate    | -     | -    | -      | -     | -   |
| Undecided            | -     | -    | -      | -     | -   |
| Unweighted Frequency | 338   | 139  | 194    | 125   | 213 |
| Weighted Frequency   | 338   | 165  | 172    | 139   | 199 |