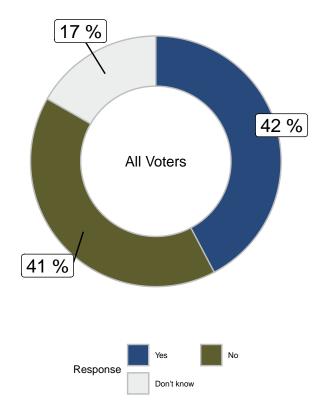

# Do you think Donald Trump deserves to serve time in prison for the crime he was found guilty of in New York? (all voters)

|                      |       | Ge   | ender  | Ag    | е   |
|----------------------|-------|------|--------|-------|-----|
|                      | Total | Male | Female | 18-49 | 50+ |
| Yes                  | -     | -    | -      | -     | -   |
| No                   | -     | -    | -      | -     | -   |
| Don't know           | -     | -    | -      | -     | -   |
| Unweighted Frequency | 338   | 139  | 194    | 125   | 213 |
| Weighted Frequency   | 338   | 165  | 172    | 139   | 199 |