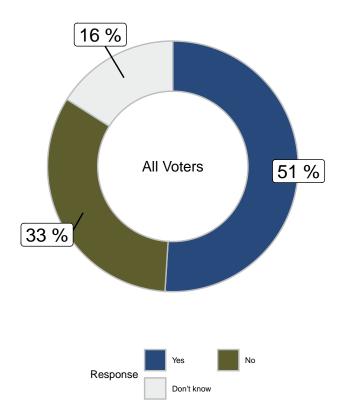

Regardless of how the jury in New York decided, do you think Donald Trump is guilty of the crime he was accused of in New York state? (all voters)

|                      |       | Ge   | ender  | Ag    | е   |
|----------------------|-------|------|--------|-------|-----|
|                      | Total | Male | Female | 18-49 | 50+ |
| Yes                  | -     | -    | -      | -     | -   |
| No                   | -     | -    | -      | -     | -   |
| Don't know           | -     | -    | -      | -     | -   |
| Unweighted Frequency | 338   | 139  | 194    | 125   | 213 |
| Weighted Frequency   | 338   | 165  | 172    | 139   | 199 |