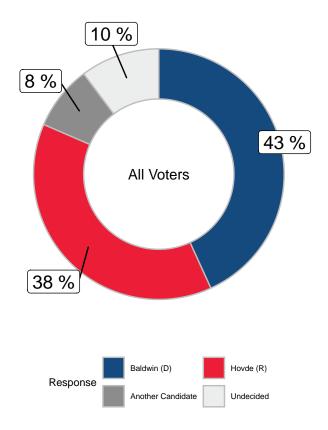

If the election for Senate were held today, and the candidates were Tammy Baldwin representing the Democratic Party and Eric Hovde representing the Republican Party? (all voters)

|                      |       | Ge   | ender  | Ag    | е   |
|----------------------|-------|------|--------|-------|-----|
|                      | Total | Male | Female | 18-49 | 50+ |
| Baldwin (D)          | -     | -    | -      | -     | -   |
| Hovde (R)            | -     | -    | -      | -     | -   |
| Another Candidate    | -     | -    | -      | -     | -   |
| Undecided            | -     | -    | -      | -     | -   |
| Unweighted Frequency | 338   | 139  | 194    | 125   | 213 |
| Weighted Frequency   | 338   | 165  | 172    | 139   | 199 |